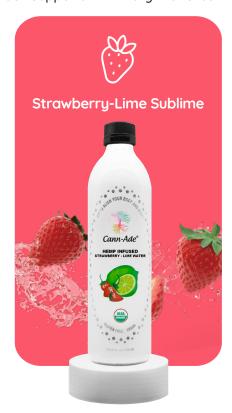

Ingredients:

Filtered Water, Organic Strawberry Juice Concentrate, Organic Lime Juice Concentrate, Organic Hemp Extract