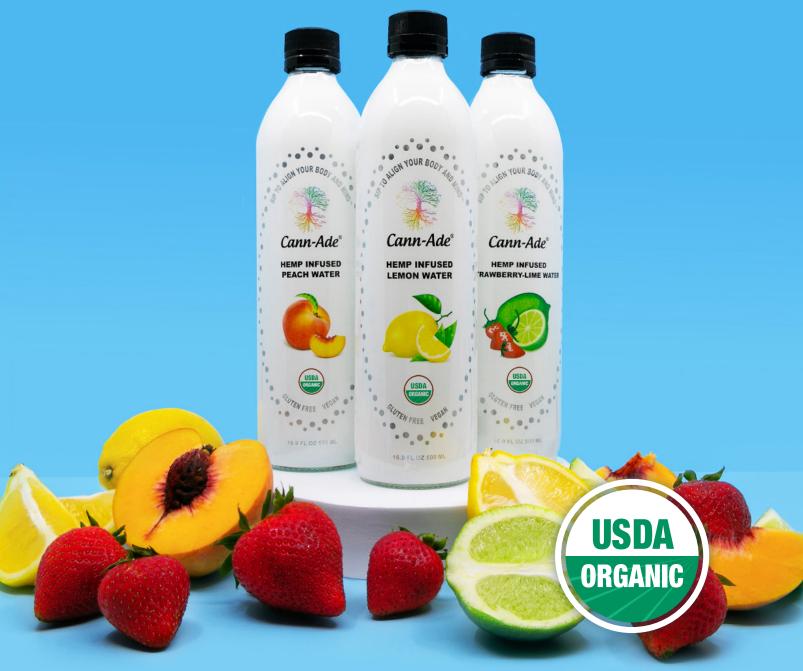

## Cann-Ade®

The First USDA Organic CBD-Infused Beverage in the World

Cann-Ade® is a market-leading organic CBD-infused beverage that has been formulated to revitalize and restore through naturally powerful ingredients.

## WHAT IS CANN-ADE®?

Each proprietary formulation of Cann-Ade® has a potent 20mg of naturally adaptogenic Broad-Spectrum Cannabidiol (aka CBD) and is flavored with natural fruit juices. Cann-Ade® gained global recognition for its USDA organic certification and continues to raise the bar through aggressively transformative and trailblazing practices.

## WHAT MAKES US DIFFERENT?

- The First and Only USDA Certified Organic CBD-Infused Beverage in the World
- Shelf Stable with an Industry Leading Shelf Life of 2 Years
- Industry Leading Bio-Availability
- Batch-Specific Third-Party Laboratory Tested in a DEA Lab
- · Organic, Low Calorie, Gluten-Free, Vegan, and Kosher
- · Eco-Friendly Packaging
- A Portion of All Cann-Ade® Sales Support the American Veterans "HEAL" Program and Cann-Ade® Supports All Military Branches