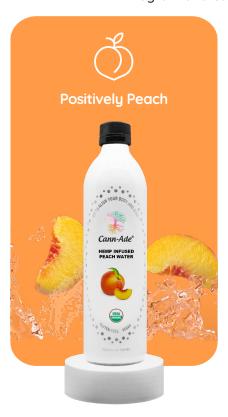

Ingredients: Filtered Water, Organic Peach Juice Concentrate, Organic Hemp Extract

| iner<br>16.9 oz (500ml) |
|-------------------------|
|                         |
| 15                      |
| % Daily Value           |
| 0%                      |
| 0%                      |
|                         |
| 0%                      |
| 0%                      |
| 0%                      |
| 0%                      |
|                         |
| Sugars 0%               |
| 0%                      |
| D, calcium, iron, and   |
|                         |